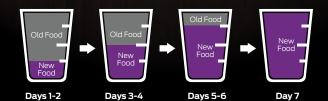

### TRANSITIONING TO A NEW DIET

When pets suddenly switch from one diet to another, it can cause stomach upset and other issues. That's why it's important to slowly introduce your pet to this new diet over the course of 7 days.